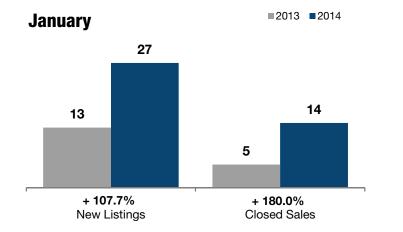

## **Local Market Update – January 2014**

A RESEARCH TOOL PROVIDED BY THE MULTIPLE LISTING SERVICE OF HILTON HEAD ISLAND AND THE HILTON HEAD AREA ASSOCIATION OF REALTORS®

**Year to Date** 

## 14: HH / Off **Plantation**

+ 107.7% + 180.0% + 72.9%

Change in **New Listings** 

**January** 

Change in **Closed Sales** 

Change in **Median Sales Price** 

| HOTOCHOO HOMOC HINIV            |           |           |          |           |           |          |
|---------------------------------|-----------|-----------|----------|-----------|-----------|----------|
| Detached Homes Unly             | 2013      | 2014      | +/-      | 2013      | 2014      | +/-      |
| New Listings                    | 13        | 27        | + 107.7% | 13        | 27        | + 107.7% |
| Closed Sales                    | 5         | 14        | + 180.0% | 5         | 14        | + 180.0% |
| Median Sales Price*             | \$175,000 | \$302,605 | + 72.9%  | \$175,000 | \$302,605 | + 72.9%  |
| Percent of List Price Received* | 96.3%     | 98.6%     | + 2.4%   | 96.3%     | 98.6%     | + 2.4%   |
| Days on Market Until Sale       | 138       | 56        | - 59.4%  | 138       | 56        | - 59.4%  |
| Inventory of Homes for Sale     | 86        | 84        | - 2.3%   |           |           |          |
|                                 |           |           |          |           |           |          |