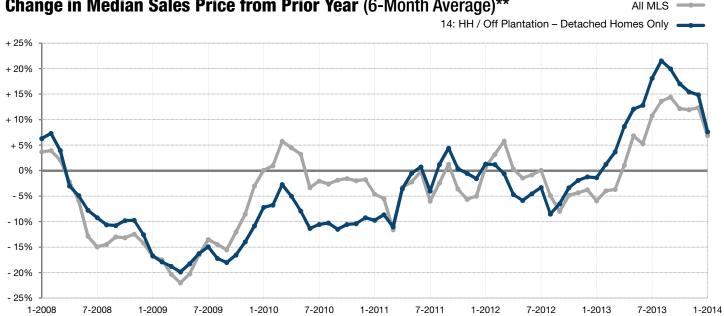

| 14        | + 180.0% | 5         | 14        | + 180.0% |
| Median Sales Price*             | \$175,000 | \$302,605 | + 72.9%  | \$175,000 | \$302,605 | + 72.9%  |
| Percent of List Price Received* | 96.3%     | 98.6%     | + 2.4%   | 96.3%     | 98.6%     | + 2.4%   |
| Days on Market Until Sale       | 138       | 56        | - 59.4%  | 138       | 56        | - 59.4%  |
| Inventory of Homes for Sale     | 86        | 84        | - 2.3%   |           |           |          |
|                                 |           |           |          |           |           |          |

<sup>\*</sup> Does not account for seller concessions. | Activity for one month can sometimes look extreme due to small sample size.





## Change in Median Sales Price from Prior Year (6-Month Average)\*\*