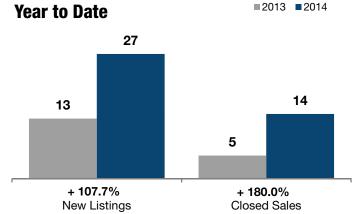

## **Local Market Update – January 2014**

A RESEARCH TOOL PROVIDED BY THE MULTIPLE LISTING SERVICE OF HILTON HEAD ISLAND AND THE HILTON HEAD AREA ASSOCIATION OF REALTORS®

**Year to Date** 

## 14: HH / Off **Plantation**

+ 107.7% + 180.0% + 72.9%

Change in **New Listings** 

**January** 

Change in **Closed Sales** 

Change in **Median Sales Price** 

| HOTOCHOO HOMOC HINIV            |           |           |          |           |           |          |
|---------------------------------|-----------|-----------|----------|-----------|-----------|----------|
| Detached Homes Unly             | 2013      | 2014      | +/-      | 2013      | 2014      | +/-      |
| New Listings                    | 13        | 27        | + 107.7% | 13        | 27        | + 107.7% |
| Closed Sales                    | 5         | 14        | + 180.0% | 5         | 14        | + 180.0% |
| Median Sales Price*             | \$175,000 | \$302,605 | + 72.9%  | \$175,000 | \$302,605 | + 72.9%  |
| Percent of List Price Received* | 96.3%     | 98.6%     | + 2.4%   | 96.3%     | 98.6%     | + 2.4%   |
| Days on Market Until Sale       | 138       | 56        | - 59.4%  | 138       | 56        | - 59.4%  |
| Inventory of Homes for Sale     | 86        | 84        | - 2.3%   |           |           |          |
|                                 |           |           |          |           |           |          |